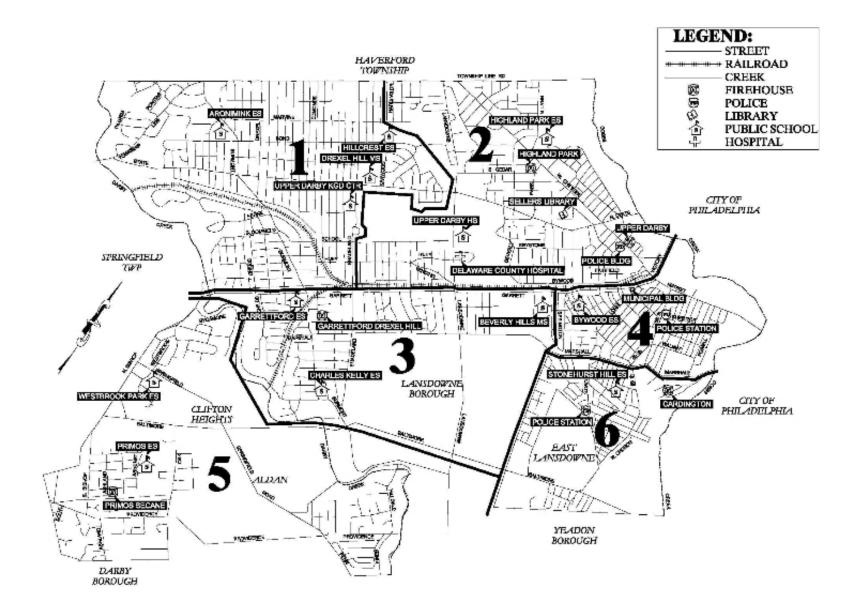

### Twice Per Week Schedule

| Monday                                    | Tuesday                      | Wednesday                 | Thursday                                         | Friday                       |
|-------------------------------------------|------------------------------|---------------------------|--------------------------------------------------|------------------------------|
| Recycling Area 3 (Including Garrett Road) | <b>Recycling</b><br>Area 5   | Recycling<br>Area 1 and 2 | Recycling<br>Area 4                              | <b>Recycling</b><br>Area 6   |
| Sanstinoday                               | <b>Trash</b><br>Area 1 and 2 |                           | Trash Area 3, 4, 5, & 6 (Including Garrett Road) | <b>Trash</b><br>Area 1 and 2 |

### **Regular Schedule**

| Monday                             | Tuesday   | Wednesday  | Thursday                    | Friday    |
|------------------------------------|-----------|------------|-----------------------------|-----------|
| Recycling                          | Recycling | Recycling  | Recycling                   | Recycling |
| Area 3 (Including<br>Garrett Road) | Area 5    | Area 1 & 2 | Area 4                      | Area 6    |
| Gurrett Roddy                      | Trash     |            | Trash                       | Trash     |
| Trash                              | Area 2    |            | Area 3 & 5                  | Area 1    |
| Area 4 & 6                         |           |            | (Including Garrett<br>Road) |           |
|                                    |           |            |                             |           |